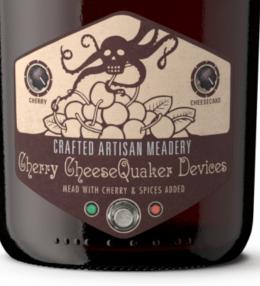

## CHERRY CHEESEQUAKER DEVICES

CHERRY

- LIMITED RELEASE

**PROFILE** Cherry Cheesecake

**TASTING NOTES** 

Cream Cheese (like for real though), Graham Cracker, Cherry and Vanilla

A slice of Cherry CheeseQuaker anyone? #thischeesecakegoesto11