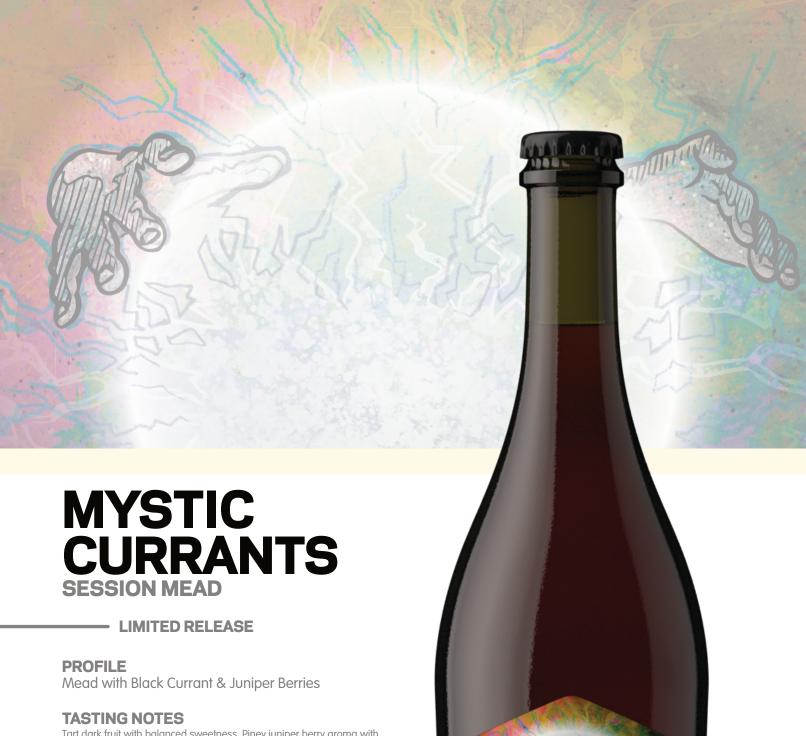

Tart dark fruit with balanced sweetness. Piney juniper berry aroma with similar notes that are well incorporated on finish and throughout.

6

12/500mL

1/6 BBL

ABV

## **DESCRIPTION**

The dark, black energy rippled with an electrical aura more powerful than they could have imagined. The genesis of a new order; choose or be chosen. To possess the strength to yield the force which was granted is critical to existence. The strong may survive but the weak will crumble from raw energy of the mystic currants. This spiced black currant mead is tart and refreshing yet complex. Step into the light...

MYSTIC CURRANTS