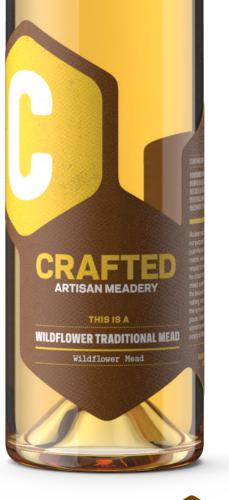

## WILDFLOWER TRADITIONAL MEAD STILL MEAD

YEAR ROUND RELEASE

**PROFILE** Wildflower Mead

## DESCRIPTION

Modern mead made for everyone. That's our purpose. Yet as we continue to push the boundaries with innovative meads, we've had one consistent request from our fans. You've asked for a back to basics wildflower honey mead, something that showcases the textured honey character and nothing more. It's healthy to challenge the norm, but sometimes it's good to pause, reflect, and remember that sometimes simple is better. This is simply a traditional wildflower mead.