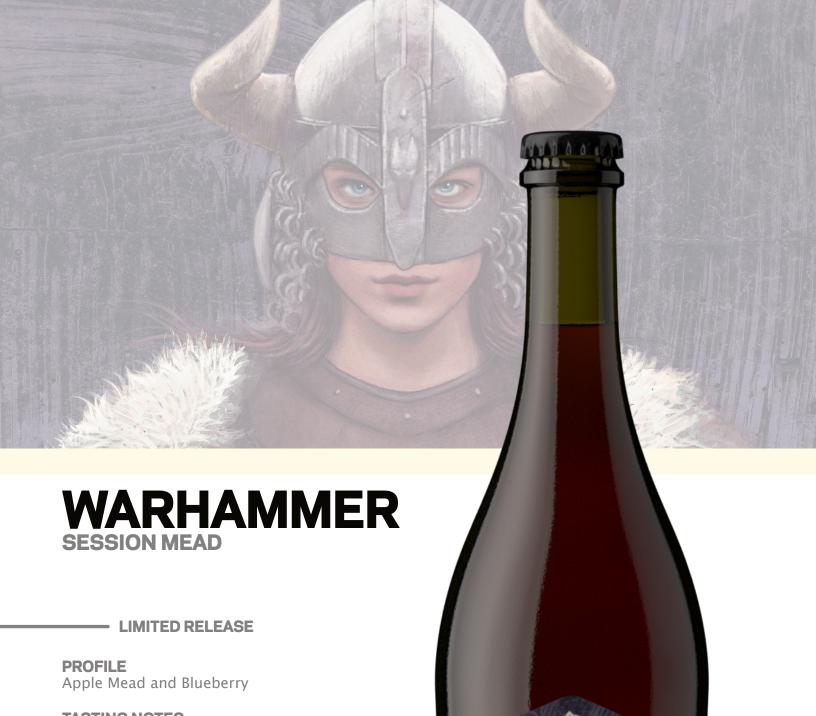

## **TASTING NOTES**

Blueberry and apple with slight honey sweetness balanced by tart fruit and light oak and tannin. Blueberry and vanilla cream body and finish.

6%

12/500mL

1/6 BBL

ABV

## **DESCRIPTION**

A little oak and a little thunder...Warhammer is an apple mead (cyser) with blueberry. A light oak and more pronounced vanillin characteristic provide a cream aspect while not taking away from a complex blueberry and apple fruit finish. Light honey provides a lightly sweet backbone for this delicious session mead to deliver the full flavor punch to the face that you have to come to expect from our session meads.